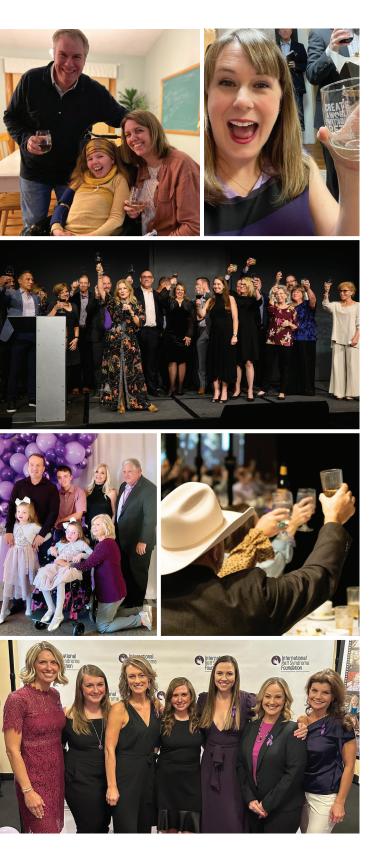

Over the last 3 years, *Raise a Glass* in-person and virtual events have raised nearly \$1M to accelerate research toward treatments including cures for Rett syndrome.

The 2023 *Raise a Glass for Rett* event is set to stream virtually on Saturday, October 28th, capping off October's Rett Syndrome Awareness Month. Along with the virtual event, at least three additional in-person *Raise a Glass* events will be held in the last week of October across the United States.